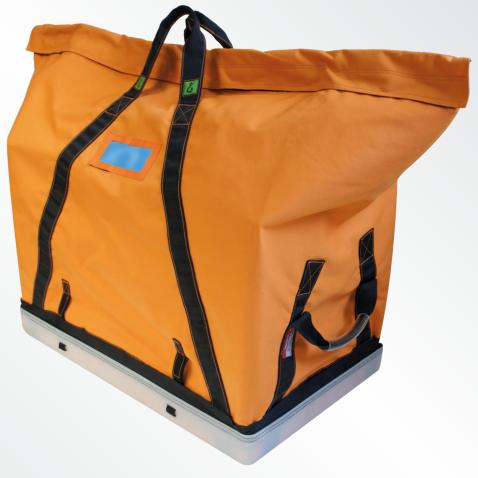

## 4487 USA / Big square lifting bag

4487 is a square tool bag made from high quality D1800\*900 flat-coated material that offers great volume and WLL. Along with the bag you will find an upright plastic solution making the inside of the

Dimensions (open): 30,7 x 18,9 x 39,4 in (L x W x H)
 Dimensions (closed): 30,7 x 18,9 x 39,4 in (L x W x H)

■ **Lifting height:** 42,1 in

■ Material (main): Dual layer D1800\*900 PVC flat-coated polyester

Material (bottom): Polypropylene Log Plastic
 Material (webbing): 50 mm polyester

- As part of the bag comes a foldable upright plastic insert to keep the walls of the bag in shape.
   The plates for this function are placed inside the bag.
- This model is equipped with a dual velcro closing method.
- This bag has handles on the sides for easy handling.
- The lifting straps are made from high quality polyester webbing.
- The bottom is made of Polypropylene Log Plastic to keep the bag in shape and extend the lifespan
  of the bag. The bottom is replaceable and can easily be replaced if needed.