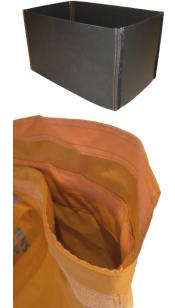

Material (bottom): Polypropylene Log Plastic
 Material (webbing): 50 mm polyester

- As part of the bag comes a foldable upright plastic insert to keep the walls of the bag in shape.
   The plates for this function are placed inside the bag.
- This model is equipped with a dual velcro closing method.
- This bag has handles on the sides for easy handling.
- The lifting straps are made from high quality polyester webbing.
- The bottom is made of Polypropylene Log Plastic to keep the bag in shape and extend the lifespan
  of the bag. The bottom is replaceable and can easily be replaced if needed.