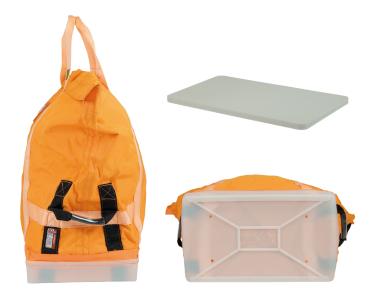

## 3982 USA / Medium square lifting bag for heavy lift

3982 is a square shaped tool bag made for heavy content lifting. The bag is suited for heavy wear and is mounted with a hard bottom cover making it tough and durable for most sites and purposes.

Dimensions (open): 23.6 x 13.8 x 29.9 in (L x W x H)
Dimensions (closed): 23.6 x 13.8 x 29.9 in (L x W x H)

■ Lifting height: 33.5 in

■ Material (main): D1800\*900 PVC flat-coated polyesterl (dual layer)

Material (bottom): Polypropylene Log PlasticMaterial (webbing): 50 mm polyester

- When closed correctly, a dual velcro closing mechanism secures the bag from opening while also facilitating easy access.
- The veloro opening has a small polyester strap positioned in the corner for easier access, even when wearing bulky gloves.
- To provide stability and the best possible weight distribution, a solid plastic plate is inserted into the bag's bottom.
- Safety ribbons that go around the circle and dual layer cloth are used to enforce 3982
- To make handling the bag easier, tube handles are attached to the sides. The tubes provide
  protection and traction.
- A sturdy Polypropylene Log Plastic cover with a hard bottom helps safeguard the bag and prolong its life. If necessary, it is simple to replace the replaceable cover.