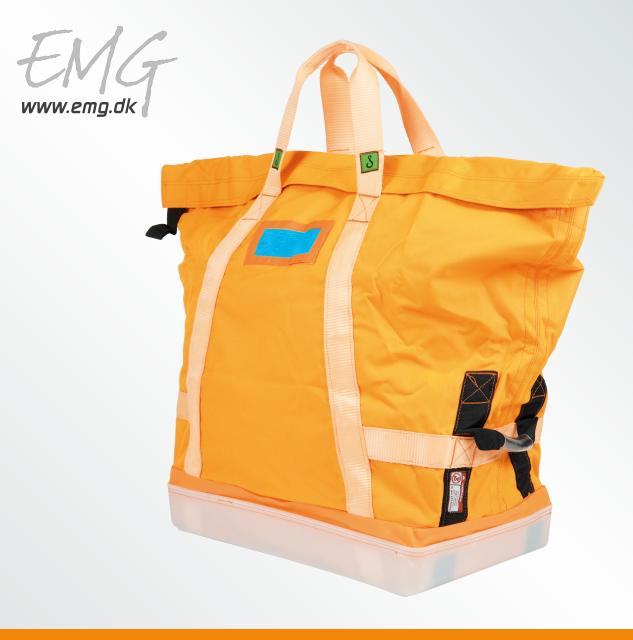

## 3982 USA / Medium square lifting bag for heavy lift

3982 is a square shaped tool bag made for heavy content lifting. The bag is suited for heavy wear and is mounted with a hard bottom cover making it tough and durable for most sites and purposes.

Dimensions (open): 23.6 x 13.8 x 29.9 in (L x W x H)
Dimensions (closed): 23.6 x 13.8 x 29.9 in (L x W x H)

■ Lifting height: 33.5 in

■ Material (main): D1800\*900 PVC flat-coated polyesterl (dual layer)

Material (bottom): Polypropylene Log PlasticMaterial (webbing): 50 mm polyester

- When closed correctly, a dual velcro closing mechanism secures the bag from opening while also facilitating easy access.
- The veloro opening has a small polyester strap positioned in the corner for easier access, even when wearing bulky gloves.
- To provide stability and the best possible weight distribution, a solid plastic plate is inserted into the bag's bottom.
- Safety ribbons that go around the circle and dual layer cloth are used to enforce 3982
- To make handling the bag easier, tube handles are attached to the sides. The tubes provide
  protection and traction.
- A sturdy Polypropylene Log Plastic cover with a hard bottom helps safeguard the bag and prolong its life. If necessary, it is simple to replace the replaceable cover.