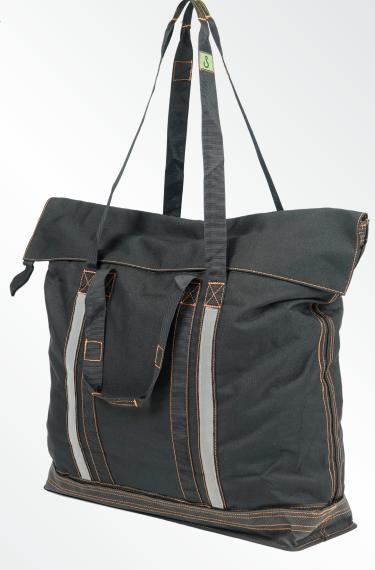

## 2535 USA / Medium tote bag w/ dual lifting option

Dimensions (open): 23,6 x 5,9 x 22,8 in (L x W x H)
 Dimensions (closed): 23,6 x 5,9 x 22,8 in (L x W x H)

■ **Lifting height:** 27,6 / 37,4 in

■ Material (main): D1800\*900 PVC flat-coated polyester

Material (bottom): DOT PVCMaterial (webbing): 38 mm polyester

- This bag has a short and a long set of lifting straps.
- Reflection material is mounted on the front and back for higher visibility.
- This bag is equipped with a dual velcro closing method.
- The bag is made from an 1800 x 900 PVC black flat-coated material.
- A small polyester strap is placed in the corner of the velcro opening for easier access even when wearing heavy gloves.
- The bottom of the bag is made from a heavy rubber coating (DOT PVC) to extend the lifespan
  of the bag
- The lifting straps are made from high quality polyester webbing.