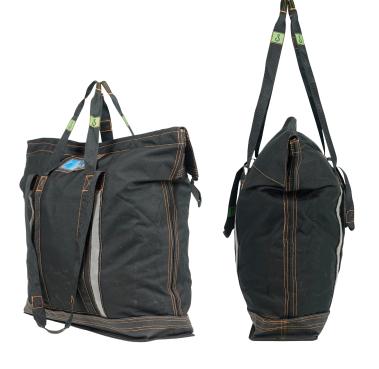

## 2535 USA / Medium tote bag w/ dual lifting option

Dimensions (open): 23,6 x 5,9 x 22,8 in (L x W x H)
 Dimensions (closed): 23,6 x 5,9 x 22,8 in (L x W x H)

■ **Lifting height:** 27,6 / 37,4 in

■ Material (main): D1800\*900 PVC flat-coated polyester

Material (bottom): DOT PVCMaterial (webbing): 38 mm polyester

- This bag has a short and a long set of lifting straps.
- Reflection material is mounted on the front and back for higher visibility.
- This bag is equipped with a dual velcro closing method.
- The bag is made from an 1800 x 900 PVC black flat-coated material.
- A small polyester strap is placed in the corner of the velcro opening for easier access even when wearing heavy gloves.
- The bottom of the bag is made from a heavy rubber coating (DOT PVC) to extend the lifespan
  of the bag
- The lifting straps are made from high quality polyester webbing.