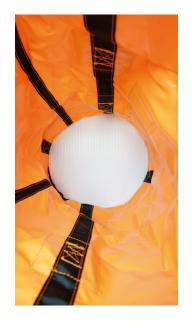

## NOTE: This model has changed name from 3597

- The lifting straps are made from high quality polyester webbing.
- This model has handles mounted on the sides to ease handling.
- The hard bottom is made of Polypropylene Log Plastic to keep the bag in shape and extend the lifespan of the bag.
- The bottom is replaceable and can easily be replaced if necessary.