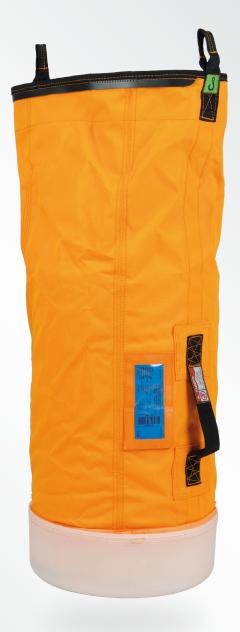

## 1225 USA / Round lifting bag

1225 is a slightly taller version of the classic 3579. It has been around for many years but continues to be one of our most coveted units. The bag is straight forward and easy to handle and is perfectly suited for general tools and equipment.

■ **Dimensions (open):** 13.8 x 37 in (Ø x H)
■ **Dimensions (closed):** 13.8 x 31.5 in (Ø x H)

■ Lifting height: 34.6 in

■ Material (main): D1800\*900 PVC flat-coated polyester

Material (bottom): Polypropylene Log PlasticMaterial (webbing): 35 mm polyester

## NOTE: This model has changed name from 3597

- The lifting straps are made from high quality polyester webbing.
- This model has handles mounted on the sides to ease handling.
- The hard bottom is made of Polypropylene Log Plastic to keep the bag in shape and extend the lifespan of the bag.
- The bottom is replaceable and can easily be replaced if necessary.